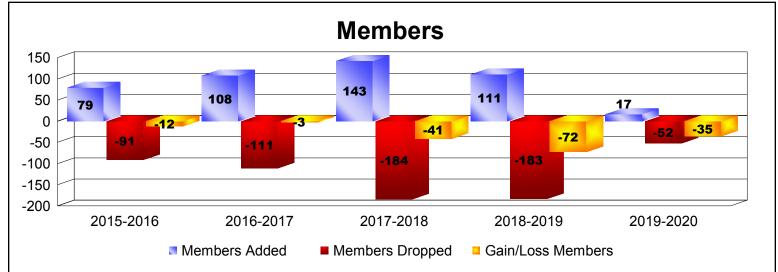

District 118 K

As of December 2019 Cumulative

| Year      | New<br>Clubs | Dropped<br>Clubs | Gain/<br>Loss<br>Clubs | New<br>Members | Charter<br>Members | Reinstate<br>Members | Transfer<br>Members | Total<br>Member<br>Added | Total<br>Members<br>Dropped | Gain/<br>Loss<br>Members |
|-----------|--------------|------------------|------------------------|----------------|--------------------|----------------------|---------------------|--------------------------|-----------------------------|--------------------------|
| 2015-2016 | 0            | -1               | -1                     | 73             | 3                  | 2                    | 1                   | 79                       | -91                         | -12                      |
| 2016-2017 | 1            | 0                | 1                      | 74             | 26                 | 5                    | 3                   | 108                      | -111                        | -3                       |
| 2017-2018 | 3            | -6               | -3                     | 50             | 77                 | 15                   | 1                   | 143                      | -184                        | -41                      |
| 2018-2019 | 1            | -3               | -2                     | 68             | 25                 | 11                   | 7                   | 111                      | -183                        | -72                      |
| 2019-2020 | 0            | 0                | 0                      | 13             | 3                  | 0                    | 1                   | 17                       | -52                         | -35                      |
| Average   | 1            | -2               | -1                     | 56             | 27                 | 7                    | 3                   | 92                       | -124                        | -33                      |