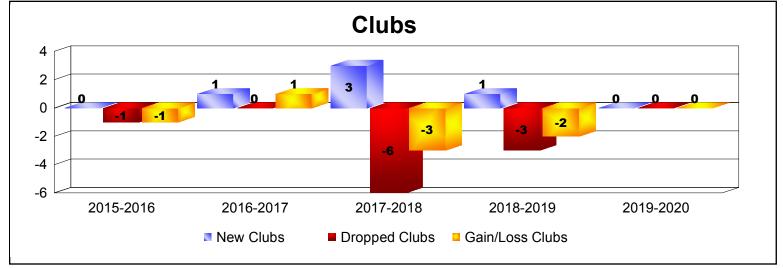

District 118 K

As of December 2019 Cumulative

| Year      | New<br>Clubs | Dropped<br>Clubs | Gain/<br>Loss<br>Clubs | New<br>Members | Charter<br>Members | Reinstate<br>Members | Transfer<br>Members | Total<br>Member<br>Added | Total<br>Members<br>Dropped | Gain/<br>Loss<br>Members |
|-----------|--------------|------------------|------------------------|----------------|--------------------|----------------------|---------------------|--------------------------|-----------------------------|--------------------------|
| 2015-2016 | 0            | -1               | -1                     | 73             | 3                  | 2                    | 1                   | 79                       | -91                         | -12                      |
| 2016-2017 | 1            | 0                | 1                      | 74             | 26                 | 5                    | 3                   | 108                      | -111                        | -3                       |
| 2017-2018 | 3            | -6               | -3                     | 50             | 77                 | 15                   | 1                   | 143                      | -184                        | -41                      |
| 2018-2019 | 1            | -3               | -2                     | 68             | 25                 | 11                   | 7                   | 111                      | -183                        | -72                      |
| 2019-2020 | 0            | 0                | 0                      | 13             | 3                  | 0                    | 1                   | 17                       | -52                         | -35                      |
| Average   | 1            | -2               | -1                     | 56             | 27                 | 7                    | 3                   | 92                       | -124                        | -33                      |